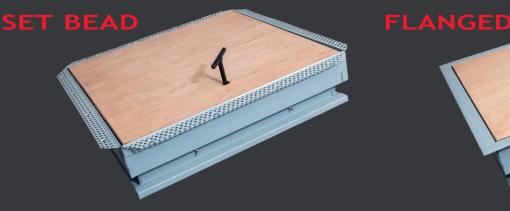

## FIRE RATED HATCHES

Our Flanged and Set Bead Fire Rated Hatches are available in a range of sizes and are used where entry is required through a fire rated wall or ceiling to access electrical, plumbing or air conditioning equipment. Refer: GIB Fire Rated Systems and USG Fire Rated Grid Systems.

The frame is crafted from 1.0 bmt z275 steel sheet with robust punched folded tab system that ensures strength. The core is 30mm high performance maxilite fire rated board, face layer keruing plywood, inner layer MDF.

Pre-punched set bead edge trims for fast, simple fixing | Hettich German Concealed Hinges | Square Key Cam Lock | Tested in accordance with AS 1530.4

| SET BEAD FIRE RATED HATCH | CODE        |
|---------------------------|-------------|
| 300 x 300mm               | UH300-1HRSB |
| 450 x 450mm               | UH450-1HRSB |
| 530 x 530mm               | UH530-1HRSB |
| 560 x 560mm               | UH560-1HRSB |
| 600 x 600mm               | UH600-1HRSB |

| 300 x 300mm | UH300-1HRFL |
|-------------|-------------|
| 450 x 450mm | UH450-1HRFL |
| 530 x 530mm | UH530-1HRFL |
| 560 x 560mm | UH560-1HRFL |
| 600 x 600mm | UH600-1HRFL |

Fire Rated Hatches can be designed for custom sizes but cannot exceed and are limited to a maximum size. Specifications will change as sizes increase.