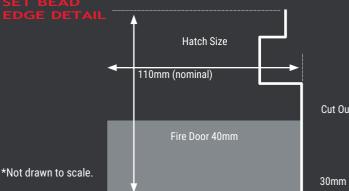

Pre-punched set bead edge trims for fast, simple fixing | Hettich German Concealed Hinges | Square Key Cam Lock | Tested in accordance with AS 1530.4

| SET BEAD FIRE RATED HATCH | CODE        |
|---------------------------|-------------|
| 300 x 300mm               | UH300-1HRSB |
| 450 x 450mm               | UH450-1HRSB |
| 530 x 530mm               | UH530-1HRSB |
| 560 x 560mm               | UH560-1HRSB |
| 600 x 600mm               | UH600-1HRSB |