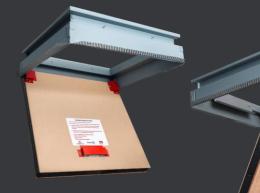

## FIRE RATED HATCHES

Our Flanged and Set Bead Fire Rated Hatches are available in a range of sizes and are used where entry is required through a fire rated wall or ceiling to access electrical, plumbing or air conditioning equipment. Refer: GIB Fire Rated Systems and USG Fire Rated Grid Systems.

The frame is crafted from 1.0 bmt z275 steel sheet with robust punched folded tab system that ensures strength. The core is 30mm high performance maxilite fire rated board, face layer keruing plywood, inner layer MDF.