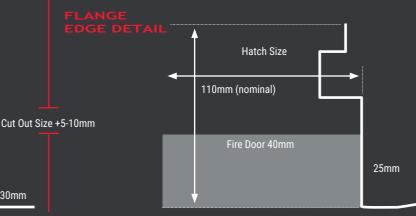

Pre-punched set bead edge trims for fast, simple fixing | Hettich German Concealed Hinges | Square Key Cam Lock | Tested in accordance with AS 1530.4

| SET BEAD FIRE RATED HATCH | CODE        |
|---------------------------|-------------|
| 300 x 300mm               | UH300-1HRSB |
| 450 x 450mm               | UH450-1HRSB |
| 530 x 530mm               | UH530-1HRSB |
| 560 x 560mm               | UH560-1HRSB |
| 600 x 600mm               | UH600-1HRSB |

| 300 x 300mm | UH300-1HRFL |
|-------------|-------------|
| 450 x 450mm | UH450-1HRFL |
| 530 x 530mm | UH530-1HRFL |
| 560 x 560mm | UH560-1HRFL |
| 600 x 600mm | UH600-1HRFL |

Fire Rated Hatches can be designed for custom sizes but cannot exceed and are limited to a maximum size. Specifications will change as sizes increase.