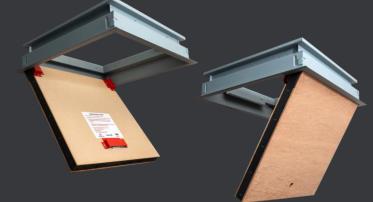

## FIRE RATED HATCHES

Our Flanged and Set Bead Fire Rated Hatches are available in a range of sizes and are used where entry is required through a fire rated wall or ceiling to access electrical, plumbing or air conditioning equipment. Refer: GIB Fire Rated Systems and USG Fire Rated Grid Systems.

The frame is crafted from 1.0 bmt z275 steel sheet with robust punched folded tab system that ensures strength. The core is 30mm high performance maxilite fire rated board, face layer keruing plywood, inner layer MDF.