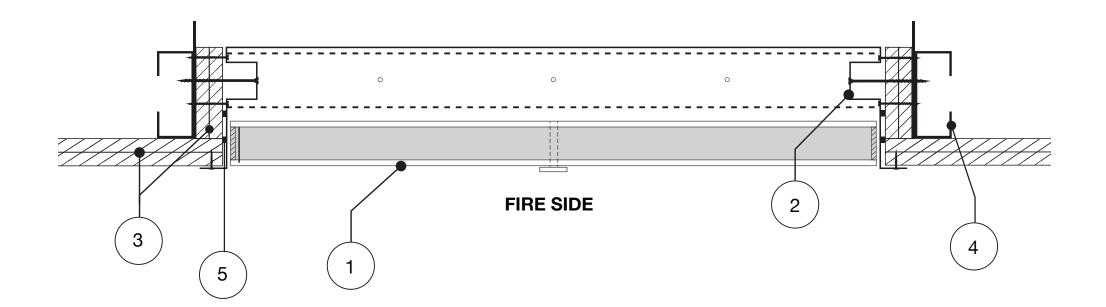

## FIRE RATED HATCHES WALL INSTALLATION GUIDELINE

- 1. Door
- 2. Steel Hatch Frame
- 3. Two Layers 13mm Fire Rated Plasterboard
- 4. Steel Stud
- 5. Fire Sealant

Note: Unihatch Fire Rated Access Panels require fire rated plaster board lining beside the hatch frame, and sealant, as per note 5/3. The above diagram is not to scale.